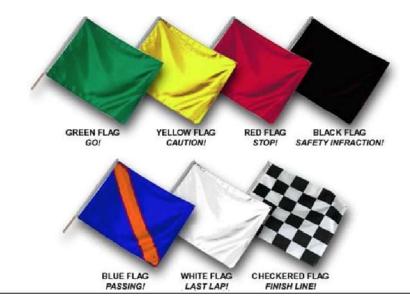

## RACE FLAG KEY CODE

www.FrostedFatTire.com & Facebook at FrostedFatTireFatBikeRelays